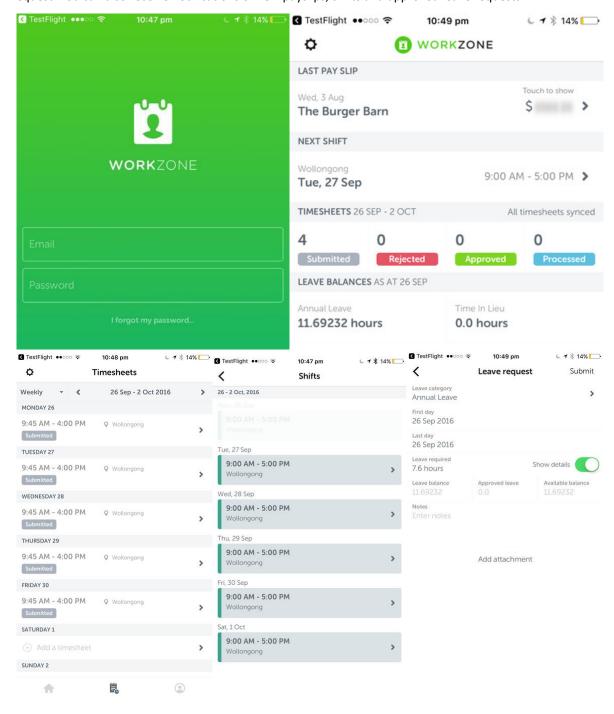

## **WORKZONE APP**

The WorkZone app is now available for all employees with ESS Portal access. The app gives you access to some of the features available on your ESS Portal, including Payslips, Timesheets, Upcoming Shifts and Leave Request. You can also receive notifications of new payslips, shifts and approved leave requests.

Download the WorkZone App for iPhone and Android and access your payslips and payroll details via your smartphone.