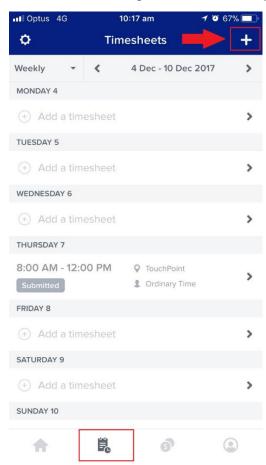

## ADD ADDITIONAL TIMESHEETS

You can add additional timesheets for the same day by clicking the "+" in the top right-hand corner of the timesheet screen. Change the date as necessary.